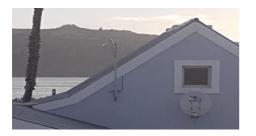

# 4. Externally Mounted Aerials, Dishes, Communication Masts and Air Conditioning Units

As technology has advanced there has been a proliferation in the options available to homeowners. Although DSTV dishes have been in use for many years there has been a recent trend toward dish enabled Broadband services. Unfortunately, this has led to a number of situations where Broadband dishes and masts have been placed above the roofline. The policy in this area is that no mast, solar panel, dish, lighting, CCTV pole or other structure may be installed above the roof line or where it impinges on the clear view of another Complex unit or where it is visible from the beach front.

This photo shows a DSTV dish that has been located in an acceptable position (below the roof line). The higher smaller, broadband dish is in an unacceptable position as it breaks the roof line and obstructs the view from the rear of the complex.