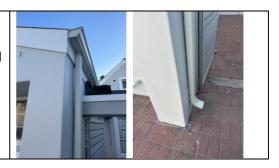

#### 7. Guttering and Facia

Any replacement or additional facia must match the existing white boards. Additional or replacement guttering and downpipes must be Aluminium, painted in off-white and match the specification and shaping of that shown in the adjacent picture.