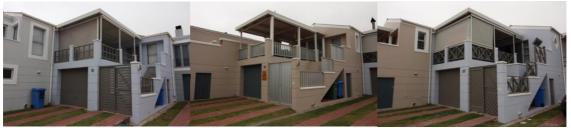

# **General Complex Patterns and Styles**

The individual units of the Schaapenzicht complex were constructed with a repeating style of architectural, decorative and design patterns. This includes but is not limited to the Building, Paving, Roof lines, Chimneys, Aerials / Communication Masts, Window Shape and sizes, Gate, Balcony and Door Structure and Patterns, Paving / Artificial Grass, Guttering, Stoep Design, External Light fittings, Sunshades as well as Paint Colour and Texture. In the following sections we will layout in more detail the key rules / limitations, specifications and standards that must be maintained in each of the above elements.

#### 3. Aesthetic Patterns

When the complex was designed and built it included a number of repeating themes. These are not only reflected in the use of colour but are also woven into the design patterns of features such as the window shapes, garage and cupboard door panelling, balustrades and gates. Again, over time this pattern has been disrupted not only by change in design but in use of materials as well.

Three patterns repeat itself in the complex namely horizontal with square blocked balustrades, vertical with vertical slate balustrades and diagonal (45<sup>°</sup>) with cross-type balustrades. Each unit has it defined pattern. See examples pictures above.