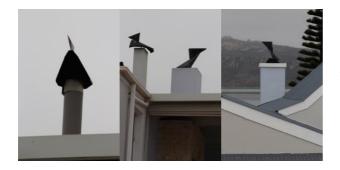

New or replacement chimneys must also be built to mimic the original design, size and materials used in the original construction. The placement and height must reflect the existing pattern. New or replacement chimneys should not be visible above the surrounding roof line or obstruct the line of sight of neighbouring or back row units.

In order to meet the aforementioned criteria, It, may in some cases, be necessary to integrate an extractor or alternative cowling. In any event the whole design and specification must be submitted, discussed with affected neighbours and sanctioned by the HOA prior to any changes / additions being made.

This photo shows a DSTV dish that has been located in an acceptable position (below the roof line). The higher smaller, broadband dish is in an unacceptable position as it breaks the roof line and obstructs the view from the rear of the complex.