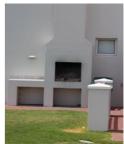

## 11. Braai Facilities

Build-in-braai cabinets is must be either in black or stainless-steel (similar to existing frontrow installations). The preference is to leave external features unclad. If tiles or cladding are used the colours must blend with the wall colour (no bright yellow, red , blue etc. colour will be permitted and if unsure please share proposed tile pictures with the SHOA for approval. No cladding of the remaining wall area is allowed. The enclosing of the "below" braai and service areas (outside) is allowed with either wood design to be approved by the SHOA and colour as per colour code similar for balustrades / garage door or in aluminium with louver doors design similar to unit 15 in either natural aluminium colour or grey epoxy coated.