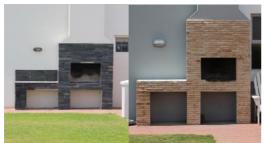

## 11. Braai Facilities

Build-in-braai cabinets is must be either in black or stainless-steel (similar to existing frontrow installations). The preference is to leave external features unclad. If tiles or cladding are used the colours must blend with the wall colour (no bright yellow, red , blue etc. colour will be permitted and if unsure please share proposed tile pictures with the SHOA for approval. No cladding of the remaining wall area is allowed. The enclosing of the "below" braai and service areas (outside) is allowed with either wood design to be approved by the SHOA and colour as per colour code similar for balustrades / garage door or in aluminium with louver doors design similar to unit 15 in either natural aluminium colour or grey epoxy coated.