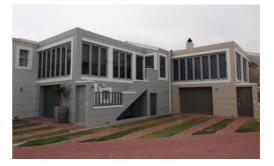

# **General Complex Patterns and Styles**

The individual units of the Schaapenzicht complex were constructed with a repeating style of architectural, decorative and design patterns. This includes but is not limited to the Building, Paving, Roof lines, Chimneys, Aerials / Communication Masts, Window Shape and sizes, Gate, Balcony and Door Structure and Patterns, Paving / Artificial Grass, Guttering, Stoep Design, External Light fittings, Sunshades as well as Paint Colour and Texture. In the following sections we will layout in more detail the key rules / limitations, specifications and standards that must be maintained in each of the above elements.

# 1. Building, Roof Lines and Materials

The original building ground lines must remain unextend from those that currently exists as of December 2019. Extending any wall or structure beyond the existing sight lines along the front and back of the Sea Front units is strictly prohibited. The same prohibition applies to the frontline of the back row of units. Temporary structures such as sun canopies or areas of paving are also covered by the same principle.

Over the years the original building and roof lines have been extended to expand living space. Generally, this has been done in a sympathetic way. New building extensions or roof lines must follow existing lines and not exceed the existing line in height or interrupt currently held views or obstruct natural light of neighbouring units. Any impact on shared guttering must be pre- agreed with relevant neighbours and new or upgraded barge boards / facias must be painted white.