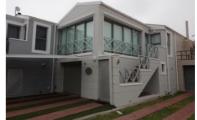

#### 6. Stoep Design

Over the years the most significant adaptions to the complex design have occurred as a consequence of the development of the Stoep areas on the back row of units. Many of the units now have fully enclosed living areas with panelled doors etc.

The original stoep design used a flat roof profile. To ensure this theme is maintained any new design of backrow stoep areas must maintain a flat roof that does not exceed the existing flat roof height. If folding doors are to be used, they should follow the design and style of those used on Units Nos. 30 and 32 Note: Adding a pitched roof is non-compliant and not permitted.

Units No 8 and 14 have developed the Stoep and retained the themed balustrades on the outside. Note: This is consistent with the original design and therefore compliant.